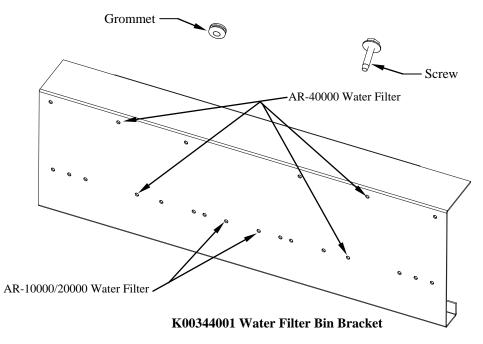

## **K00344 WATER FILTER BIN BRACKET**

## **Installation Instructions**

- Water filter bin bracket can be used to mount all configurations of the Arctic Pure water filter assemblies on either side or back of any Manitowoc ice bin.
- Remove foam tape from area where bracket is to be mounted, hang bracket, and install foam tape, provided with kit, over top of bracket. Locate ice machine, per installation instructions.
- Using screws provided, fasten water filter assembly to bracket.
- Using two grommets, insert into holes in bracket.

AR-10000/20000 Water Filter

AR-40000 Water

AR-10000/20000 Water Filter and AR-Pre Filter

AR-40000 Water Filter and AR-Pre Filter

K00344001 Water Filter Bin Bracket